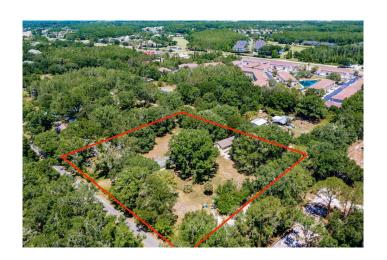

## \$425,000

0 Bedroom, 0.00 Bathroom, Land on 2.24 Acres

UNPLATTED, THONOTOSASSA, FL

LOCATION, LOCATION, LOCATION!! NO HOA OR CDD! Come build your dream home on this beautiful 2+ acre lot. Only minutes from I75, Tampa, and Wesley Chapel! This quiet and peaceful property is the perfect place to be close to everything, yet feel miles away.

\*\*AS-IS\*\* 1972 house is considered a tear down. The workshop/garage was built in 2008 but needs work. Seller makes no representation whatsoever! Seller never occupied. Value is in the land/location.